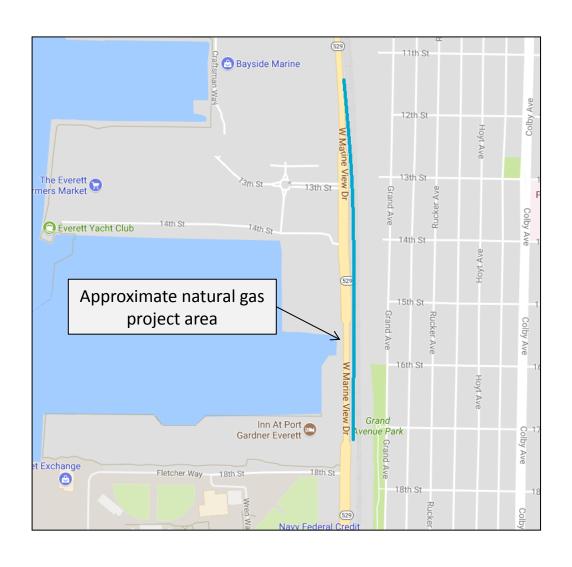

hours are Monday through Friday, 8 a.m. – 4 p.m.

Where: West Marine View Drive between 18<sup>th</sup> Street and 10<sup>th</sup> Street

(please see map on reverse)